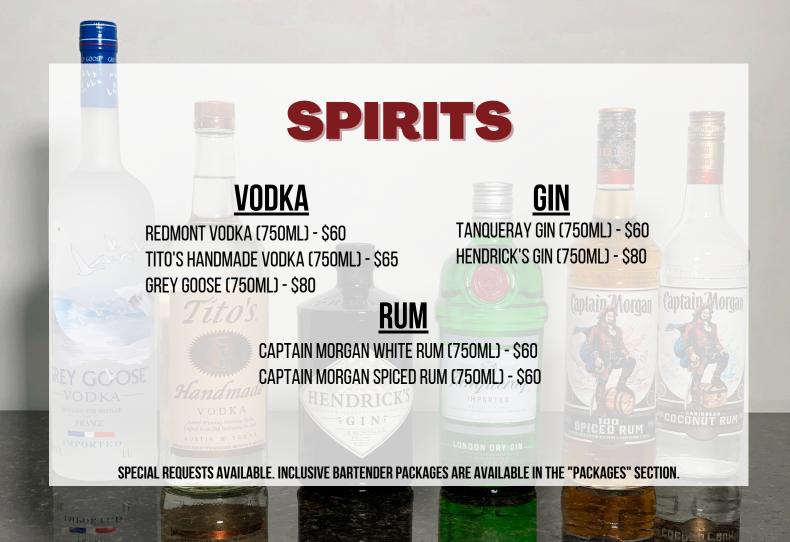

#### **TEQUILA** LUNAZUL (750ML) - \$75 Patron Silver (750ML) - \$140

Maker's

### SCOTCH THE GLENLIVET 12 (750ML) - \$110

THE MACALLAN 12 YEAR (750ML) - \$180

# **BOURBON/WHISKEY**

SPIRITS

CROWN ROYAL (750ML) - \$80 JACK DANIELS (750ML) - \$60 OLD FORESTER (750ML) - \$60 MAKER'S MARK (750ML) - \$80 WOODFORD RESERVE (750 ML) - \$90

SPECIAL REQUESTS AVAILABLE. INCLUSIVE BARTENDER PACKAGES ARE AVAILABLE IN THE "PACKAGES" SECTION.