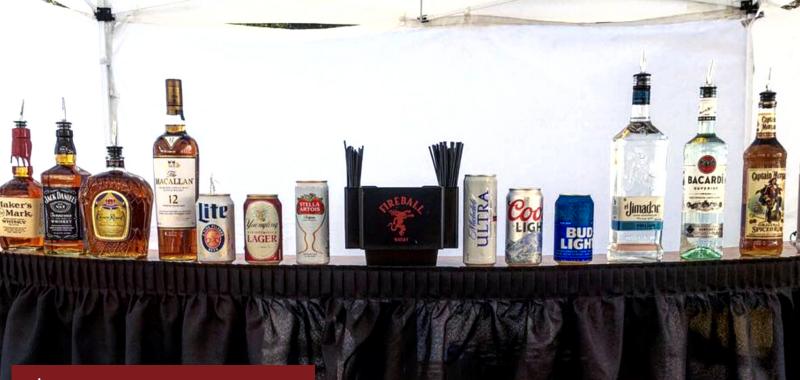

COORS LIGHT     | HOUSE CHARDONNAY   | CAPTAIN MORGAN    | MARGARITA          |  |  |  |
| MILLER LITE     | HOUSE PINOT GRIGIO | LUNAZUL BLANCO    | WHISKEY SOUR       |  |  |  |
| CRAFT BEER      | HOUSE PROSECCO     | CROWN ROYAL       | BLOODY MARY        |  |  |  |
| SELTZER         |                    | JACK DANIEL'S     | MIMOSA             |  |  |  |
| A MIVEDC.       |                    |                   |                    |  |  |  |

4 MIXERS:

 COCA-COLA
 SODA WATER
 CRANBERRY JUICE

 DIET COKE
 TONIC WATER
 ORANGE JUICE

 SPRITE
 WATER
 PINEAPPLE JUICE

TENT, BAR, ICE CHEST, & ICE WILL STILL NEED TO BE RENTED FROM GAME DAY DONE RIGHT

- 3 HOURS (4 DRINKS PER PERSON) \$62 / PERSON
- 4 HOURS (5 DRINKS PER PERSON) \$72 / PERSON
- 5 HOURS (6 DRINKS PER PERSON) \$82 / PERSON



#### A LA CARTE' ORDERS

# **EQUIPMENT & BAR SUPPLIES**

BEVERAGE NAPKINS: \$15 (2) 100 CT PACKS

WRISTBANDS: \$30 Help coordinate who is of legal drinking age & who

SHOULD OR SHOULD NOT BE AT YOUR TAILGATE

9 OZ CUPS: \$15 240 CT - IDEAL FOR WINE

12 OZ CUPS: \$30 330 CT - IDEAL FOR MIXED DRINKS

16 OZ CUPS: \$15 110 CT - IDEAL FOR MIXED DRINKS

INCLUSIVE BARTENDER PACKAGES ARE AVAILABLE IN THE "PACKAGES" SECTION.



# **NON-ALCOHOLIC MIXERS**

SODA WATER, 12-PACK: \$15 Tonic Water, 12-Pack: \$15 Ginger Beer, 12-Pack: \$35 Bloody Mary Mix, 1L: \$15 Sour Mix, 1L: \$15 Lemonade, gal: \$15 SWEET TEA, GAL: \$15 UNSWEET TEA, GAL: \$15 Yellow Hammer Mix, Gal: \$30 Orange Juice, 1/2 Gal: \$15 Cranberry Juice, 3/4 Gal: \$15

INCLUSIVE BARTENDER PACKAGES ARE AVAILABLE IN THE "PACKAGES" SECTION.