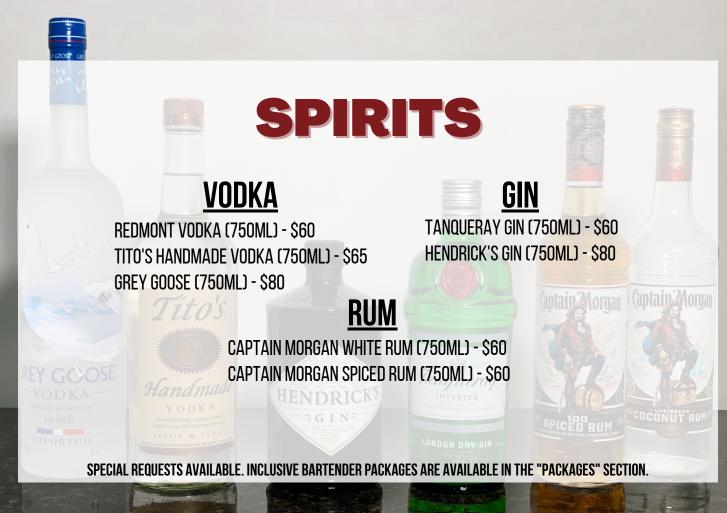

#### TEQUILA LUNAZUL (750ML) - \$75 Patron Silver (750ML) - \$140

Maker's

#### **SCOTCH** The glenlivet 12 (750ML) - \$110 The macallan 12 year (750ML) - \$180

# **BOURBON/WHISKEY**

SPIRITS

CROWN ROYAL (750ML) - \$80 JACK DANIELS (750ML) - \$60 OLD FORESTER (750ML) - \$60 MAKER'S MARK (750ML) - \$80 WOODFORD RESERVE (750 ML) - \$90

SPECIAL REQUESTS AVAILABLE. INCLUSIVE BARTENDER PACKAGES ARE AVAILABLE IN THE "PACKAGES" SECTION.